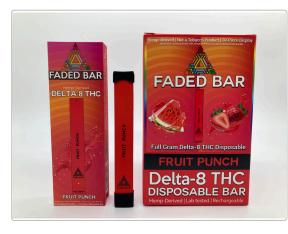

## Faded Bar Fruit Punch

METRC Batch: ; METRC Sample:

Sample ID: 2103ENC2222\_6034

Strain: Fruit Punch

Matrix: Concentrates & Extracts Type: Distillate Batch#:

Collected:

Received: 03/30/2021 Completed: 04/01/2021

Sample Size: 10 units; Batch: 1 units

Client Midnight MFG

2535 Conejo Spectrum St Newbury Park, CA 91320